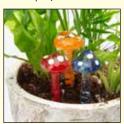

### Pet Parent Favorites

UV Printed Urn \$129 – \$159

Teardrop Pendant \$199

Halo Beads \$59/2 beads

Glass Mushrooms \$79

Rainbow Bridge Heart, Sphere or Starfish \$219

"Thanks for Everything!"
Engraved Leatherette Frame
\$79