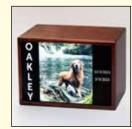

### Personalize Your Pet's Urn

Painted Portrait \$149 – 299

Engraving \$54.99

Name Plate \$21.99

Decorative Collar \$39

Photo Plate \$79