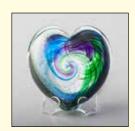

### Pet Parent Favorites

UV Printed Urn \$129 – \$159

Teardrop Pendant \$199

Halo Beads \$59/2 beads

Glass Mushrooms \$79

Rainbow Bridge Heart, Sphere or Starfish \$219

"Thanks for Everything!"
Engraved Leatherette Frame
\$79