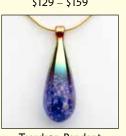

### Pet Parent Favorites

UV Printed Urn \$129 – \$159

Teardrop Pendant \$199

Halo Beads \$59/2 beads

Glass Mushrooms \$79

Rainbow Bridge Heart, Sphere or Starfish \$219

"Thanks for Everything!"
Engraved Leatherette Frame
\$79