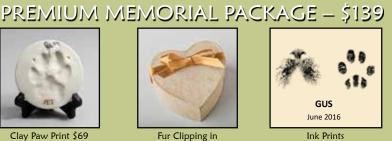

# Remember Your Pet

Clay Paw Print \$69 (Easel Sold Separately)

Heart Box \$21.99

Paw OR Nose \$52.99

Paw Casting \$119 - \$439

Whiskers in Glass Bottle \$19

Nose Leather Casting \$79 - \$139

Fur Capture \$79