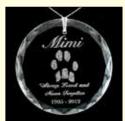

# Pet Parent Favorites

Nose Pendant or Keychain (Gold or Silver) \$149 - \$189

Engraved Crystal Ornament \$49

Tin-Backed Cat & Dog Angel Ornaments

Muzzle Casting

\$119 - \$439

Ceramic Flowerpot with Portrait \$89