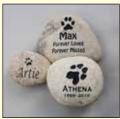

Dog Memorial Art Pole \$79

by Painted Peace \$14.99

Engraved Leatherette Photo Frame \$79

Engraved River Rock \$99 - \$230

Pet Tribute Framing \$399

Personalized Cat Illustration on Slate \$149

Engraved Blue Leatherette & Silver Keychain \$49