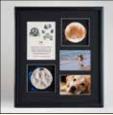

Dog Memorial Art Pole \$79

by Painted Peace \$14.99

Engraved Leatherette Photo Frame \$79

Engraved River Rock \$99 - \$230

Pet Tribute Framing \$399

Personalized Cat Illustration on Slate \$149

Engraved Blue Leatherette & Silver Keychain \$49